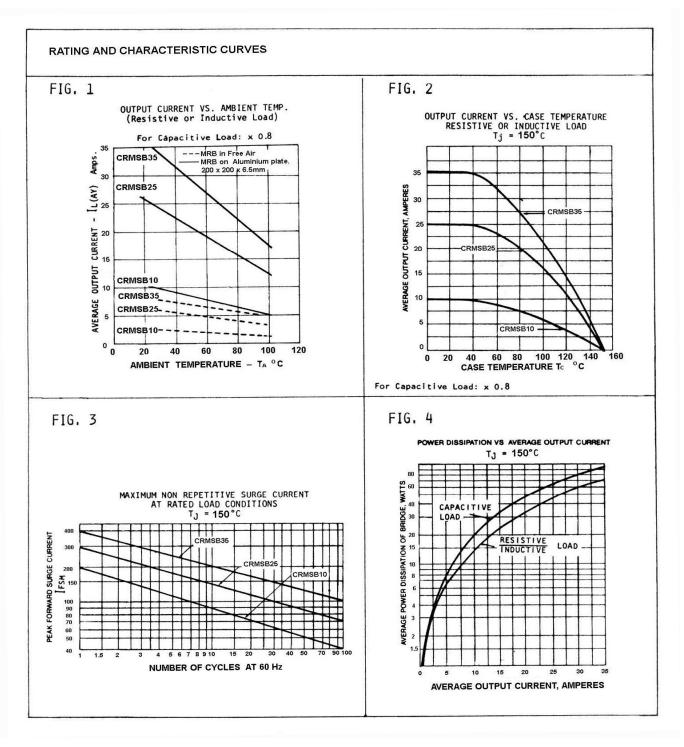

stead of bolting.

TERMINALS 6.35mm Faston, 3-way suitable for snap-on, warp around or soldering, Corrosion resistant. Soldering (at 180 °C for 15 sec. with MRB on heatsink) is recommended for load of 15 Amps and above.

## TYPE NUMBERS & VOLTAGE RATINGS (VOLTS)

CRMSB...10F CRMSB...10A CRMSB...10G CRMSB...10B CRMSB...10H CRMSB...10C CRMSB...25F CRMSB...25A CRMSB...25G CRMSB...25B CRMSB...25H CRMSB...25C CRMSB...35F CRMSB...35A CRMSB...35G CRMSB...35B CRMSB...35H CRMSB...35C CRMSB...50F CRMSB...50A CRMSB...50G CRMSB...50B CRMSB...50H CRMSB...50C

 $V_{RRM}$ Peal Reverse Voltage (per leg) 50 100 150 200 250 300  $V_R$ DC Blocking Voltage (per leg)

 $V_{DC}$ DC Output Voltage

Resistive / Inductive Load

Capacitive Load

Use suffix "N" for Negative output Bridges.



ALL DIMENSIONS IN MM.



### Manufactured by:



# **SSE**®



## SOLID STATE ELECTRONICS CO. P. LTD.

9/123, Marol Co-op. Industrial Estate, P O Box 7432 Marol Sagbaug, Andheri (East), Mumbai 400 059 Tel: 2850 - 3986 / 2850 - 8653 Fax: 91 - 022-2850 - 6214



Web: www.SolidStateIndia.com E-mail: sales@SolidStateIndia.com