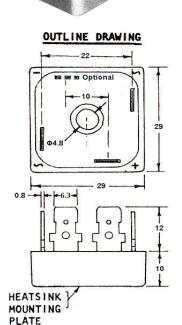

oxies may also be used instead of bolting.

TERMINALS 6.35mm Faston, 3-way suitable for snap-on, warp around or soldering, Corrosion resistant. Soldering (at 180 °C for 15 sec. with MRB on heatsink) is recommended for load of 15 Amps and above.

## TYPE NUMBERS & VOLTAGE RATINGS (VOLTS)

CRMSB...10F CRMSB...10A CRMSB...10G CRMSB...10B CRMSB...10H CRMSB...10C CRMSB...25F CRMSB...25A CRMSB...25G CRMSB...25B CRMSB...25H CRMSB...25C CRMSB...35F CRMSB...35A CRMSB...35G CRMSB...35B CRMSB...35H CRMSB...35C CRMSB...50F CRMSB...50A CRMSB...50G CRMSB...50B CRMSB...50H CRMSB...50C

 $V_{RRM}$ Peal Reverse Voltage (per leg) 50 100 150 200 250 300  $V_R$ DC Blocking Voltage (per leg)

 $V_{DC}$ DC Output Voltage

Resistive / Inductive Load

Capacitive Load

Use suffix "N" for Negative output Bridges.



ALL DIMENSIONS IN MM.



### Manufactured by:



# **SSE**®



## SOLID STATE ELECTRONICS CO. P. LTD.

9/123, Marol Co-op. Industrial Estate, P O Box 7432 Marol Sagbaug, Andheri (East), Mumbai 400 059 Tel: 2850 - 3986 / 2850 - 8653 Fax: 91 - 022-2850 - 6214



Web: www.SolidStateIndia.com E-mail: sales@SolidStateIndia.com