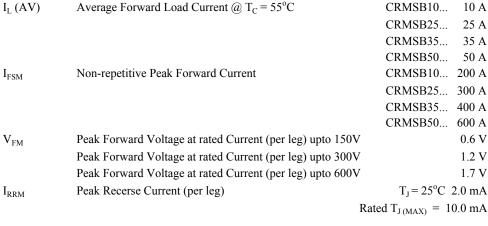

# SCHOTTKY RECTIFIER BRIDGES CENTER TAP RECTIFIERS

- \* Electrically Isolated Metal Case
- \* Upto 600 Amperes Surge Capability
- Universal 3-way terminals 6.3mm Faston
- Wide temperature range: 40°C to 150°C
- Zero Recovery, High frequency
- **Positive or Negative Output**

#### MAXIMUM ELECTRICAL RATINGS & CHARACTERISTICS



## THERMAL & MECHANICAL DATA

Operating & Storage

1.5°C/W Junction to Case  $R_{\theta IC}$ Thermal Resistance:

10.0°C/W Junction to Ambient  $-40^{\circ}$ C to  $+150^{\circ}$ C Temperature Range

 $T_{STG}$ ,  $T_{JM}$ 

Approximate weight 20 g

**POLARITY** + DC output )

- DC output ) Terminal designation embossed on Metal Case.

~ AC input )

**CASE** Metal, isolated from terminals, isolation voltage: 2500V<sub>RMS</sub>

MOUNTING Bolt down, any position, use 3/16 bolt with spring/belleville washer. Mounting torque = 0.2 kg-M. Use thermal grease on flat side opposite terminals, when mounting on heatsink or chassis or metal plate; this will ensure

maximum heat dissipation. Metal filled epoxies may also be used instead of bolting.

TERMINALS 6.35mm Faston, 3-way suitable for snap-o